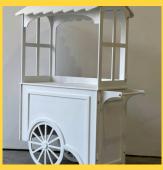

> CART ONLY KEEP IT SIMPLE AND HIRE THE CART ONLY OPTION. Can be custom branded: additional S90 Price: From \$1.800 Capacity: 100 People Flavours: UP to 2 classic Flavours L: 930MM W: 710MM H: 1800MM Power Requirements: Doesn't Require Access to Power

CART & CANNOLI ROLLERS MAKE AN IMPACT WITH THE CANNOLI CART AND A ROLLER WHERE YOU CANNOLIS CAN ROAM ACROSS THE ROOM! CAN BE CUSTOM BRANDED: ADDITIONAL S90 PRICE: FROM S2.200 CAPACITY: BETWEEN 100 AND 800 PEOPLE DEPENDING ON YOUR REQUIREMENTS FLAVOURS: UP TO 4 CLASSIC FLAVOURS L: 930MM W: 710MM H: 1800MM POWER REQUIREMENTS: DOESN'T REQUIRE ACCESS TO POWER